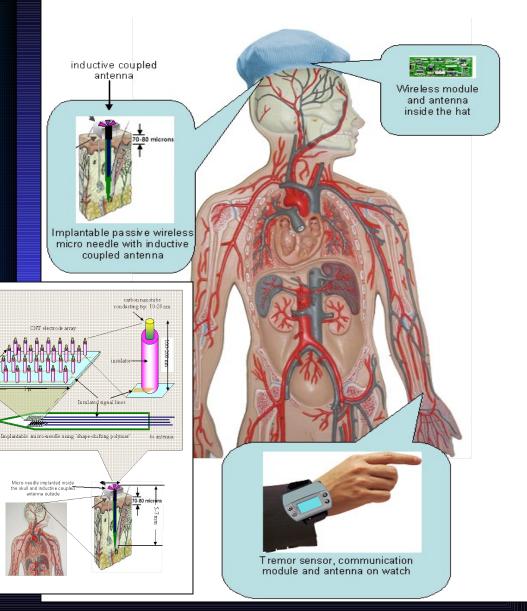

### Wireless system for monitoring and control of Parkinson's disease

- The primary symptoms are tremor or trembling in hands, arms, legs, jaw, and face, rigidity or stiffness of the limbs, slowness of movement and impaired balance.
- Implantable Deep Brain Stimulator
- Wrist watch sensor for tremor monitoring