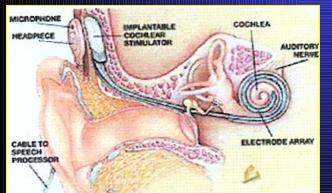

## **BIO-NANOTECHNOLOGY**

**Bio-Medical Sensor** 

Multi-walled carbon nanotubes biosensor for glucose detection

Micro Syringe - attached to intra-vascular endoscope for drug injection

Cochlear implants to stimulate auditory nerves