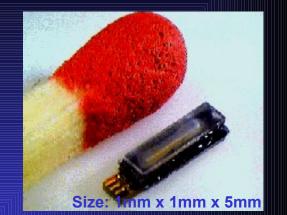

## **BIO-NANOTECHNOLOGY**

**Bio-Medical Sensor** 

Multi-walled carbon nanotubes biosensor for glucose detection

Micro Syringe - attached to intra-vascular endoscope for drug injection

Cochlear implants to stimulate auditory nerves