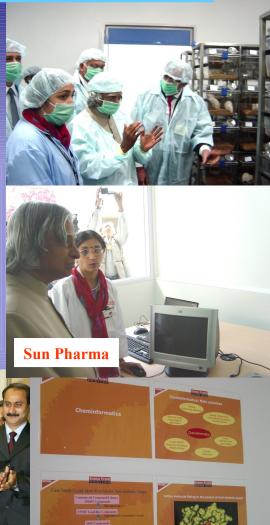

# **Molecule to Drug**

## Great movement in transforming molecules to drug

- Visited Five R&D Labs of Pharma Industries and Three health centres
  - Addressed seven Medical Conferences

**Cardio-thoracic Conf.** 

Wockhardt

At least three drugs will materialize leading to the treatment of certain type of cancer treatment and the other for diabetes and inflammatory diseases.