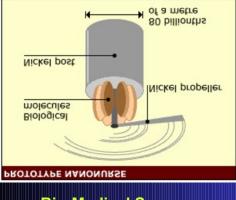

## **BIO-NANOTECHNOLOGY**

**Bio-Medical Sensor** 

Multi-walled carbon nanotubes biosensor for glucose detection

Micro Syringe - attached to intra-vascular endoscope for drug injection

Cochlear implants to stimulate auditory nerves