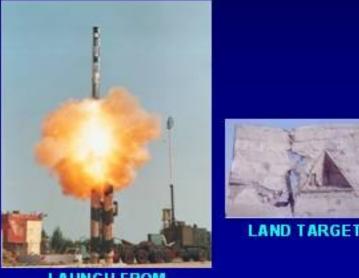

# BrahMos: Supersonic cruise missile

290 KM







#### LAUNCH FROM MOBILE COMPLEX

### INDO-RUSSIAN JOINT VENTURE

### Advantages

- Universal missile with multiple platforms
- Long flight range with supersonic speed all throughout and quicker engagement
- Higher destructive capability aided by the large kinetic energy of impact, with precision hit
- Varieties of flight trajectories

#### TO MARKET IN A BIG WAY TO SUITABLE COUNTRIES





# **Molecule to Drug**

## Great movement in transforming molecules to drug

- Visited Five R&D Labs of Pharma Industries and Three health centres
  - Addressed seven Medical Conferences

**Cardio-thoracic Conf.** 

Wockhardt

At least three drugs will materialize leading to the treatment of certain type of cancer treatment and the other for diabetes and inflammatory diseases.

Study of the



Nano scie