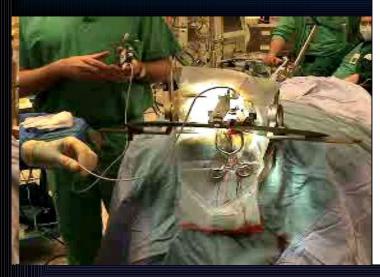

### Wireless system for monitoring and control of Parkinson's disease

- The primary symptoms are tremor or trembling in hands, arms, legs, jaw, and face, rigidity or stiffness of the limbs, slowness of movement and impaired balance.
- Implantable Deep Brain Stimulator
- Wrist watch sensor for tremor monitoring