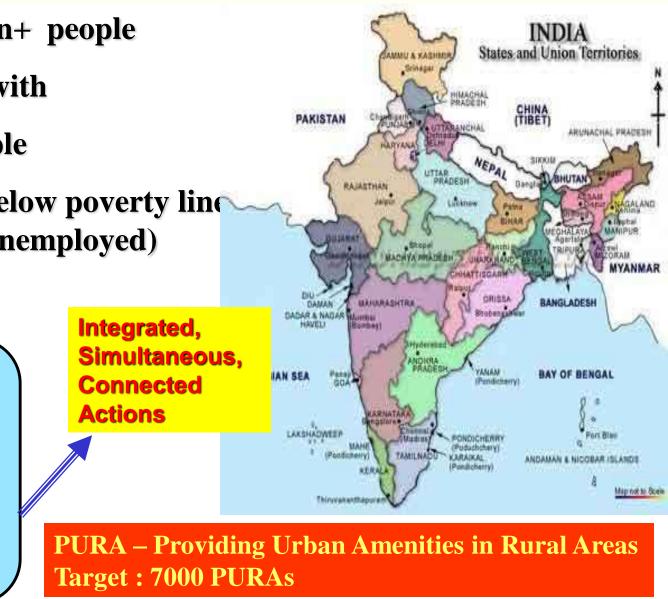

## **Our National Mission – Challenges**

- We are one billion+ people
- 600,000 villages with
   700 millions people
- 260 million are below poverty line
   ( 36 million are unemployed)
- How to uplift?
  - Habitat
    Infrastructure
    Healthcare
    Education
    Employment
    Market connectivity
    - Quality of Life